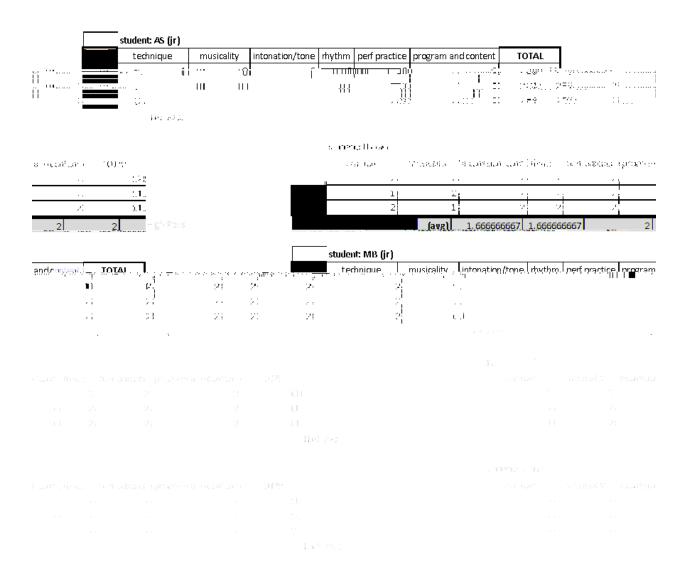

|                            |           |

HP = High Pass

P = Pass

NP = No Pass

## 2020-21 Data for Junior and Senior Recitals